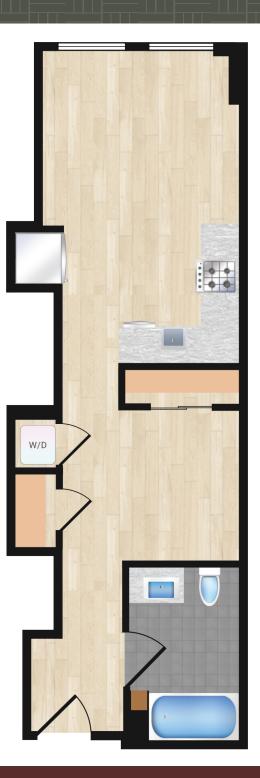

## **Design Features**

Quartz Countertops with Tile Backsplash Stainless Steel Appliances Microwave and Dishwasher Custom Cabinets

Wide Plank Oak Wood Floors Custom Window Shades Recessed Lighting

Custom Bathroom Vanity Porcelain Tiled Floor Polished Chrome Fixtures Custom Linen Cabinets (Select Units) Bosch Washer and Dryer

Fitness Center Resident Lounge Rooftop Deck with Grill Package Reception Bike Storage Garage Parking (Additional Charge) Storage Lockers (Additional Charge)

Floor plans are artistic renderings provided for illustrative purposes only. We make no guarantee, warranty or representation as to the accuracy and completeness of the floor plan. Features may also be altered to keep pace with design evolution. We invite all prospective residents to conduct a careful in-person review of the property to determine the suitability of the home and for space requirements.