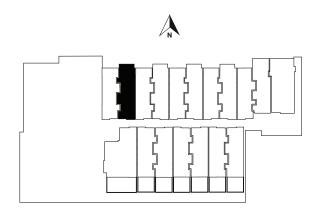

3220 Prospect Street, NW Washington, DC 20007 202.800.3620 weaversrow@keenermanagement.com weaversrow.com

## <u>Units</u>

102, 202, 302 104, 204, 304 106, 206, 306 108, 208, 308

## **Design Features**

Quartz Countertops with Tile Backsplash Stainless Steel Appliances Microwave and Dishwasher Custom Cabinets

Wide Plank Oak Wood Floors Custom Window Shades Recessed Lighting

Custom Bathroom Vanity Porcelain Tiled Floor Polished Chrome Fixtures Custom Linen Cabinets (Select Units) Bosch Washer and Dryer

Fitness Center Resident Lounge Rooftop Deck with Grill Package Reception Bike Storage Garage Parking (Additional Charge) Storage Lockers (Additional Charge)





Floor plans are artistic renderings provided for illustrative purposes only. We make no guarantee, warranty or representation as to the accuracy and completeness of the floor plan. Features may also be altered to keep pace with design evolution. We invite all prospective residents to conduct a careful in-person review of the property to determine the suitability of the home and for space requirements.