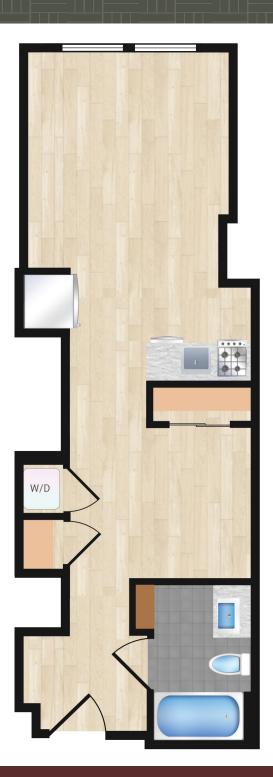

## **Design Features**

Quartz Countertops with Tile Backsplash Stainless Steel Appliances Microwave and Dishwasher Custom Cabinets

Wide Plank Oak Wood Floors Custom Window Shades Recessed Lighting

Custom Bathroom Vanity Porcelain Tiled Floor Polished Chrome Fixtures Custom Linen Cabinets (Select Units) Bosch Washer and Dryer

Fitness Center Resident Lounge Rooftop Deck with Grill Package Reception Bike Storage Garage Parking (Additional Charge) Storage Lockers (Additional Charge)

Floor plans are artistic renderings provided for illustrative purposes only. We make no guarantee, warranty or representation as to the accuracy and completeness of the floor plan. Features may also be altered to keep pace with design evolution. We invite all prospective residents to conduct a careful in-person review of the property to determine the suitability of the home and for space requirements.