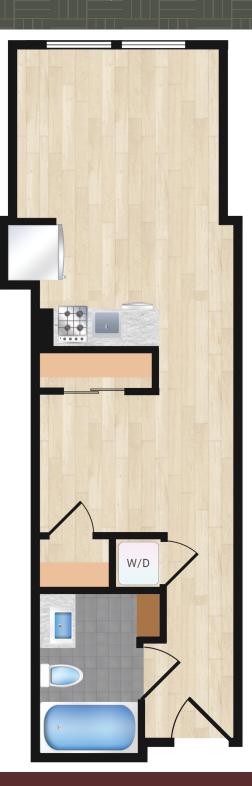

## <u>Units</u>

211, 311, 411

## **Design Features**

Quartz Countertops with Tile Backsplash Stainless Steel Appliances Microwave and Dishwasher Custom Cabinets

Wide Plank Oak Wood Floors Custom Window Shades Recessed Lighting

Custom Bathroom Vanity Porcelain Tiled Floor Polished Chrome Fixtures Custom Linen Cabinets (Select Units) Bosch Washer and Dryer

Fitness Center Resident Lounge Rooftop Deck with Grill Package Reception Bike Storage Garage Parking (Additional Charge) Storage Lockers (Additional Charge)

Floor plans are artistic renderings provided for illustrative purposes only. We make no guarantee, warranty or representation as to the accuracy and completeness of the floor plan. Features may also be altered to keep pace with design evolution. We invite all prospective residents to conduct a careful in-person review of the property to determine the suitability of the home and for space requirements.