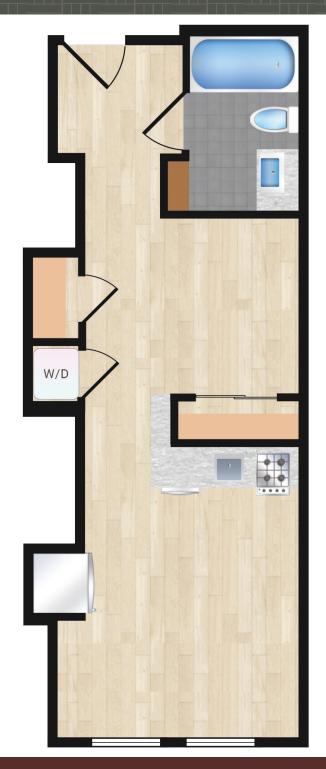

## **Design Features**

Quartz Countertops with Tile Backsplash Stainless Steel Appliances Microwave and Dishwasher Custom Cabinets

Wide Plank Oak Wood Floors Custom Window Shades Recessed Lighting

Custom Bathroom Vanity
Porcelain Tiled Floor
Polished Chrome Fixtures
Custom Linen Cabinets (Select Units)
Bosch Washer and Dryer