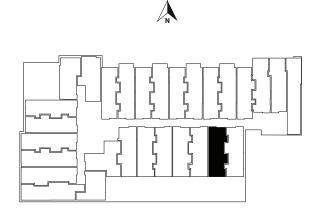

## <u>Units</u>

| 214, 314, | 414 |
|-----------|-----|
| 216, 316, | 416 |
| 218, 318, | 418 |