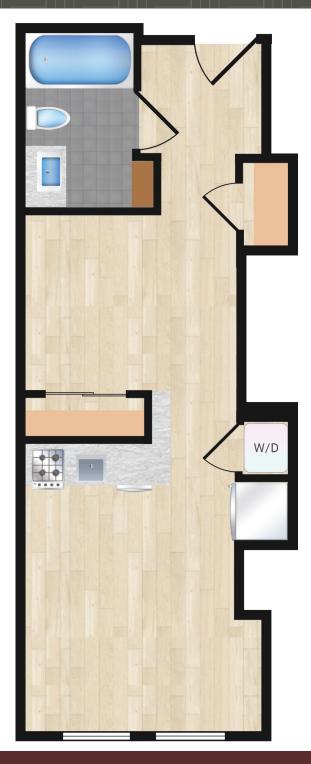

## **Design Features**

Quartz Countertops with Tile Backsplash Stainless Steel Appliances Microwave and Dishwasher Custom Cabinets

Wide Plank Oak Wood Floors Custom Window Shades Recessed Lighting

Custom Bathroom Vanity Porcelain Tiled Floor Polished Chrome Fixtures Custom Linen Cabinets (Select Units) Bosch Washer and Dryer

Fitness Center Resident Lounge Rooftop Deck with Grill Package Reception Bike Storage Garage Parking (Additional Charge) Storage Lockers (Additional Charge)

Floor plans are artistic renderings provided for illustrative purposes only. We make no guarantee, warranty or representation as to the accuracy and completeness of the floor plan. Features may also be altered to keep pace with design evolution. We invite all prospective residents to conduct a careful in-person review of the property to determine the suitability of the home and for space requirements.