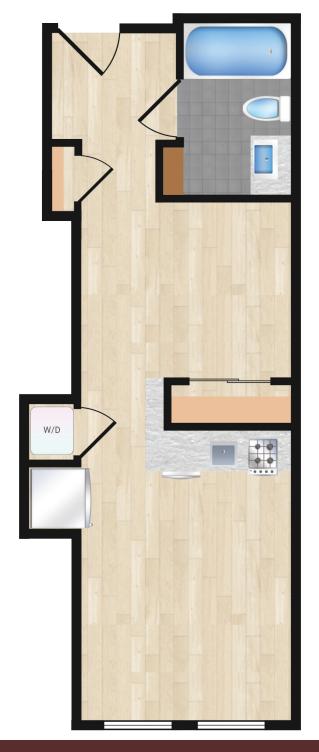

## **Design Features**

Quartz Countertops with Tile Backsplash Stainless Steel Appliances Microwave and Dishwasher Custom Cabinets

Wide Plank Oak Wood Floors Custom Window Shades Recessed Lighting

Custom Bathroom Vanity
Porcelain Tiled Floor
Polished Chrome Fixtures
Custom Linen Cabinets (Select Units)
Bosch Washer and Dryer