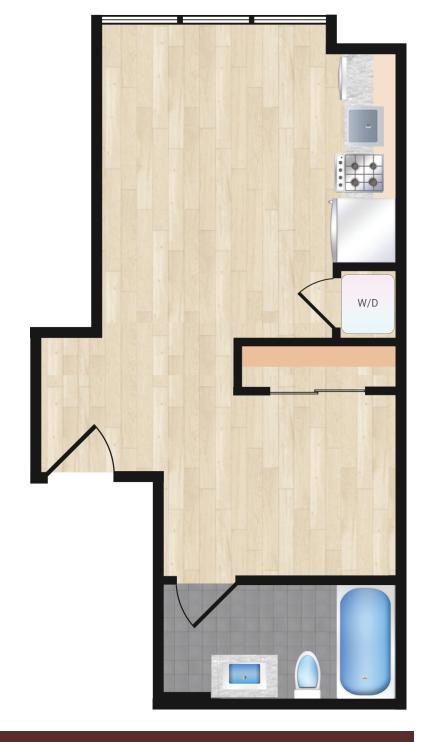

3220 Prospect Street, NW
Washington, DC 20007
202.800.3620

weaversrow@keenermanagement.com weaversrow.com

<u>Unit</u>

220

## **Design Features**

Quartz Countertops with Tile Backsplash Stainless Steel Appliances Microwave and Dishwasher Custom Cabinets

Wide Plank Oak Wood Floors Custom Window Shades Recessed Lighting

Custom Bathroom Vanity
Porcelain Tiled Floor
Polished Chrome Fixtures
Custom Linen Cabinets (Select Units)
Bosch Washer and Dryer