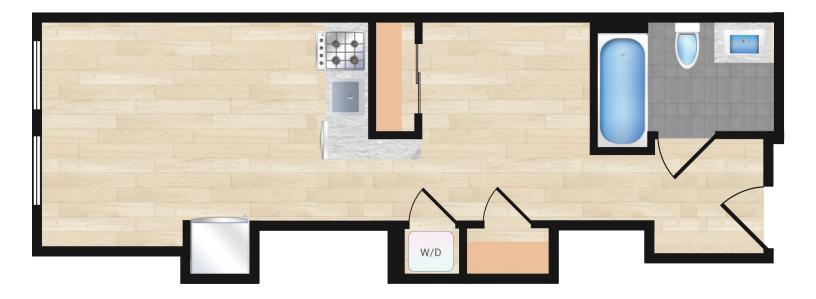

## <u>Units</u>

223, 323

## Design Features

Quartz Countertops with Tile Backsplash Stainless Steel Appliances Microwave and Dishwasher Custom Cabinets

Wide Plank Oak Wood Floors Custom Window Shades Recessed Lighting

Custom Bathroom Vanity Porcelain Tiled Floor Polished Chrome Fixtures Custom Linen Cabinets (Select Units) Bosch Washer and Dryer