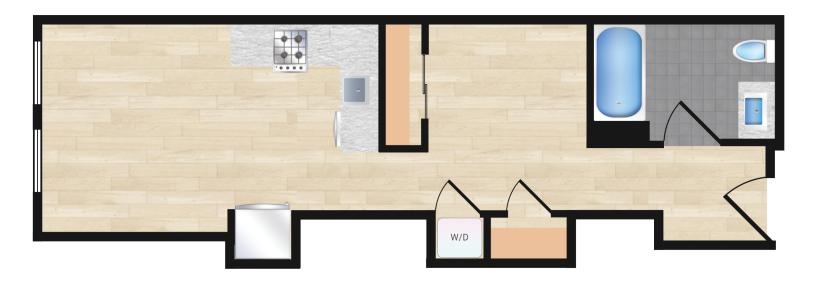

## <u>Units</u>

225, 325

## **Design Features**

Quartz Countertops with Tile Backsplash Stainless Steel Appliances Microwave and Dishwasher Custom Cabinets

Wide Plank Oak Wood Floors Custom Window Shades Recessed Lighting

Custom Bathroom Vanity Porcelain Tiled Floor Polished Chrome Fixtures Custom Linen Cabinets (Select Units) Bosch Washer and Dryer

Fitness Center Resident Lounge Rooftop Deck with Grill Package Reception Bike Storage Garage Parking (Additional Charge) Storage Lockers (Additional Charge)

Floor plans are artistic renderings provided for illustrative purposes only. We make no guarantee, warranty or representation as to the accuracy and completeness of the floor plan. Features may also be altered to keep pace with design evolution. We invite all prospective residents to conduct a careful in-person review of the property to determine the suitability of the home and for space requirements.