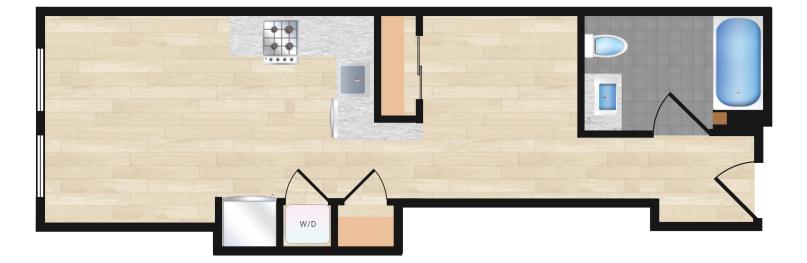

## <u>Units</u>

227, 327

## **Design Features**

Quartz Countertops with Tile Backsplash Stainless Steel Appliances Microwave and Dishwasher Custom Cabinets

Wide Plank Oak Wood Floors Custom Window Shades Recessed Lighting

Custom Bathroom Vanity Porcelain Tiled Floor Polished Chrome Fixtures Custom Linen Cabinets (Select Units) Bosch Washer and Dryer

Fitness Center Resident Lounge Rooftop Deck with Grill Package Reception Bike Storage Garage Parking (Additional Charge) Storage Lockers (Additional Charge)

Floor plans are artistic renderings provided for illustrative purposes only. We make no guarantee, warranty or representation as to the accuracy and completeness of the floor plan. Features may also be altered to keep pace with design evolution. We invite all prospective residents to conduct a careful in-person review of the property to determine the suitability of the home and for space requirements.