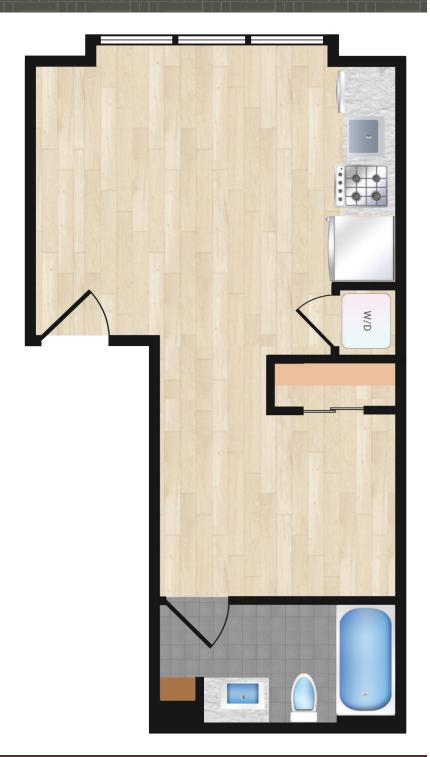

3220 Prospect Street, NW Washington, DC 20007 202.800.3620

weaversrow@keenermanagement.com weaversrow.com <u>Unit</u>

320

## **Design Features**

Quartz Countertops with Tile Backsplash Stainless Steel Appliances Microwave and Dishwasher Custom Cabinets

Wide Plank Oak Wood Floors Custom Window Shades Recessed Lighting

Custom Bathroom Vanity
Porcelain Tiled Floor
Polished Chrome Fixtures
Custom Linen Cabinets (Select Units)
Bosch Washer and Dryer