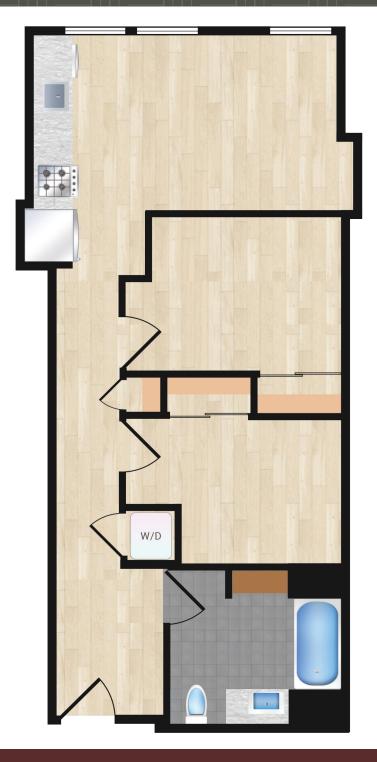

3220 Prospect Street, NW Washington, DC 20007 202.800.3620

weaversrow@keenermanagement.com weaversrow.com

<u>Unit</u> 111

## **Design Features**

Quartz Countertops with Tile Backsplash Stainless Steel Appliances Microwave and Dishwasher Custom Cabinets

Wide Plank Oak Wood Floors Custom Window Shades Recessed Lighting

Custom Bathroom Vanity
Porcelain Tiled Floor
Polished Chrome Fixtures
Custom Linen Cabinets (Select Units)
Bosch Washer and Dryer